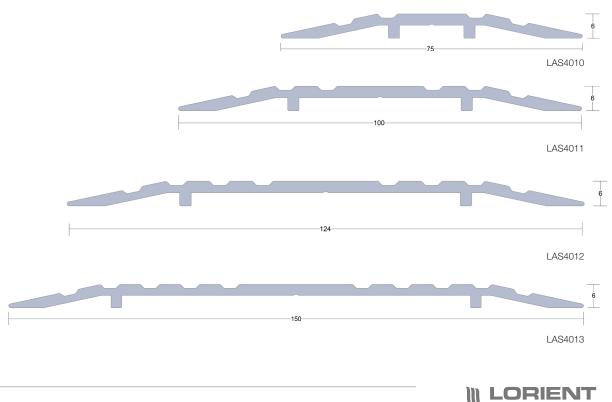

# LAS4010, LAS4011, LAS4012 & LAS4013 Threshold Plates

Medium Duty

#### Standard lengths

1m, 2.1m and 3m. Other lengths to special order.