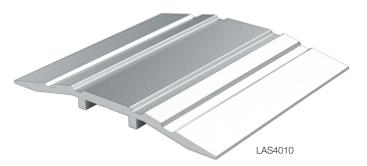

## Description

Low profile threshold plates, only 6mm high. These plates, when used in conjunction with threshold (door bottom) seals prevent rain, draught, and smoke penetration.

#### Key benefits

These plates, when used in conjunction with threshold (door bottom) seals prevent rain, draught, and smoke penetration.